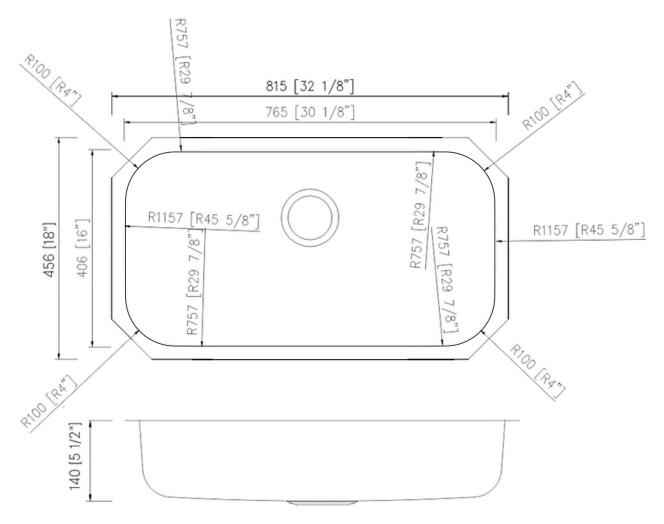

### **Technical Information**

All product dimensions are nominal

Exterior Measurements: 32 1/8" x 18" x 5 1/2"

Interior Measurements: 30 1/8" x 16" x 5 1/2"

Bowl Configuration: Single